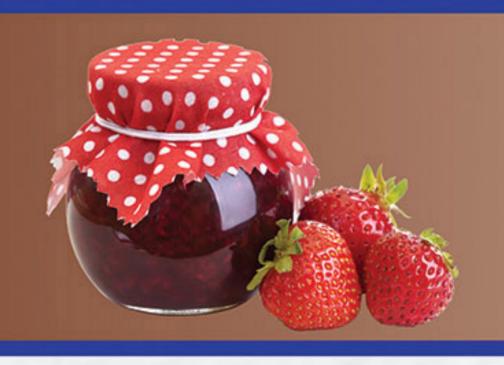

## المربي

مربات مصنعة بأجود الفواكة الطبيعية المنتقاة ، تستخدم في الحشو والتزيين علي البارد مباشرة.

| العبوة        | النوع       |   |
|---------------|-------------|---|
| جالون 4,8 كجم | مربي مشمش   | - |
| جالون 4,8 كجم | مربي فراولة | - |