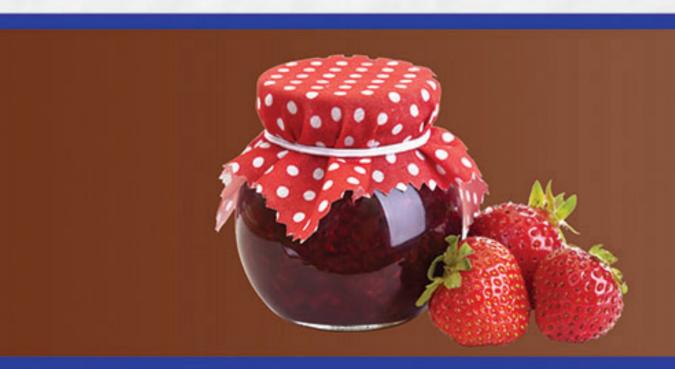

## المربي

مربات مصنعة بأجود الفواكة الطبيعية المنتقاة ، تستخدم في الحشو والتزيين علي البارد مباشرة.

| العبوة        | النوع       |   |
|---------------|-------------|---|
| جالون 4,8 كجم | مربي مشمش   | - |
| جالون 4,8 كجم | مربي فراولة | - |